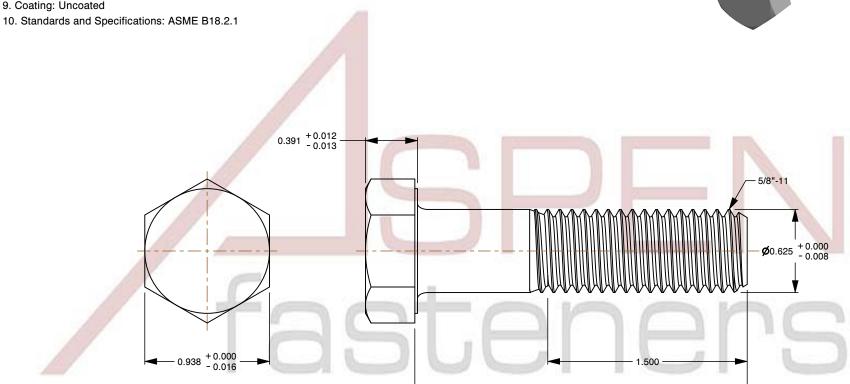

1. Category: Cap Screws

2. System of Measurement: Inch

3. Head Style: Hex Head

4. Head Style Detail: Washer Face

5. Drive Style: External Hex Drive

6. Thread Direction: Right-Hand Thread

7. Point: Chamfered Point

8. Material: Silicon Bronze

9. Coating: Uncoated

This file and any associated information and specifications are provided for reference and evaluation purposes only and is subject to change without notice. Aspen Fasteners Inc. makes

2.500

SCALE 1.385

PRODUCT NAME 5/8"-11 X 2-1/2" Hex Head Cap Screws Bolts, Silicon Bronze

PART NUMBER: BO118-5811X212

UNIT INCHES

**ISSUED** 2024-01-09

SHEET 1 of 1