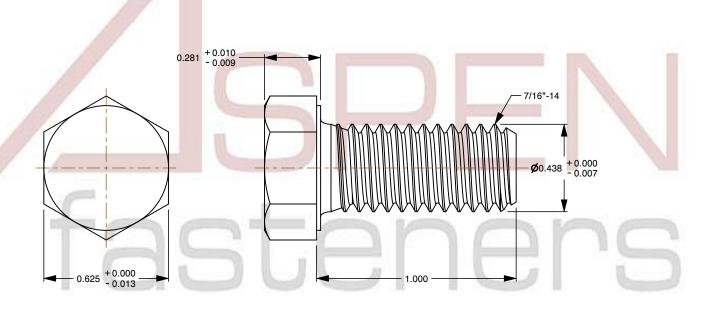

## Notes:

1. Category: Cap Screws

2. System of Measurement: Inch

3. Head Style: Hex Head

4. Head Style Detail: Washer Face

5. Drive Style: External Hex Drive

6. Thread Direction: Right-Hand Thread

7. Point: Chamfered Point

8. Material: Silicon Bronze

9. Coating: Uncoated

This file and any associated information and specifications are provided for reference and evaluation purposes only and is subject to change without notice. Aspen Fasteners Inc. makes

SCALE 2.078

PRODUCT NAME
7/16"-14 X 1" Hex Head Cap Screws Bolts,
Silicon Bronze

PART NUMBER: BO118-71614X1

UNIT INCHES

ISSUED 2024-01-09

SHEET 1 of 1