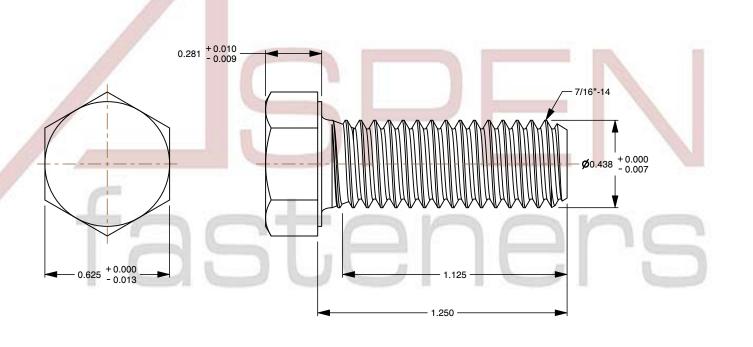

1. Category: Cap Screws

2. System of Measurement: Inch

3. Head Style: Hex Head

4. Head Style Detail: Washer Face

5. Drive Style: External Hex Drive

6. Thread Direction: Right-Hand Thread

7. Point: Chamfered Point

SCALE 2.078

PRODUCT NAME
7/16"-14 X 1-1/4" Hex Head Cap Screws Bolts,
Silicon Bronze

PART NUMBER: BO118-71614X114

UNIT INCHES

ISSUED 2024-01-09

SHEET 1 of 1