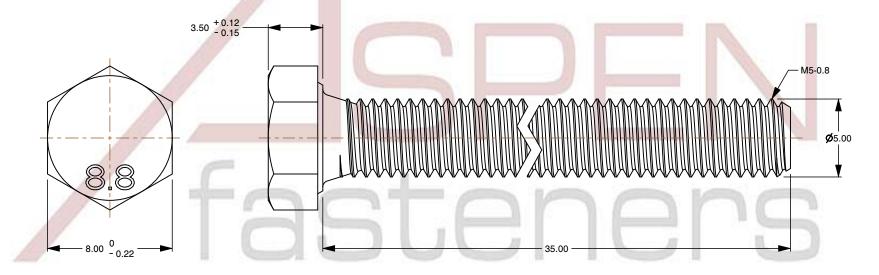

1. Category: Cap Screws

2. System of Measurement: Metric

3. Head Style: Hex Head

4. Head Style Detail: Washer Face

5. Drive Style: External Hex Drive

6. Pitch: Coarse Thread

7. Thread Length: Full Thread

8. Thread Direction: Right-Hand Thread

9. Point: Chamfered Point

10. Material: Steel

11. Material Grade: Class 8.8 Steel

12. Material Processes: Quenched and Tempered

13. Coating: Zinc Plated14. Coating Color: Clear

15. Standards and Specifications: DIN 933 / ISO 4017

SCALE 4.124

PRODUCT NAME
M5-0.8 X 35mm DIN 933 / ISO 4017, Metric,
Hex Head Cap Screws Bolts, Full Thread,
Class 8.8 Steel, Zinc Plated

PART NUMBER: ME001-508X35

UNIT MILLIMETERS

> ISSUED 2024-07-03

SHEET 1 of 1