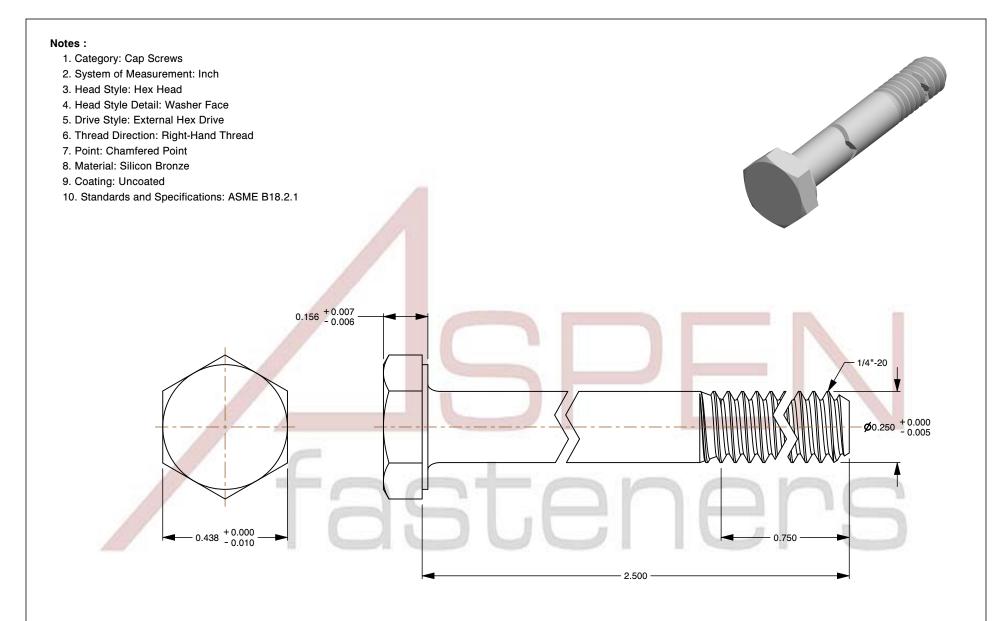

SCALE 2.966

PRODUCT NAME

1/4"-20 X 2-1/2" Hex Head Cap Screws Bolts,
Silicon Bronze

PART NUMBER: BO118-1420X212

UNIT INCHES

ISSUED 2024-01-09

SHEET 1 of 1