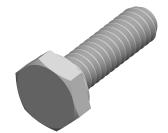

## Notes:

1. Category: Cap Screws

2. System of Measurement: Inch

3. Head Style: Hex Head

4. Head Style Detail: Washer Face

5. Drive Style: External Hex Drive

6. Thread Direction: Right-Hand Thread

7. Point: Chamfered Point

This document is the property of Aspen Fasteners Inc. and the information it contains may not be reproduced, disclosed, or shared with any third party without the expressed written permission of Aspen Fasteners Inc.

SCALE 2.966

PRODUCT NAME 1/4"-20 X 7/8" Hex Head Cap Screws Bolts, Silicon Bronze

PART NUMBER: BO118-1420X78

UNIT INCHES

ISSUED 2024-01-09

SHEET 1 of 1