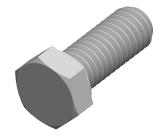

## Notes:

1. Category: Cap Screws

2. System of Measurement: Inch

3. Head Style: Hex Head

4. Head Style Detail: Washer Face

5. Drive Style: External Hex Drive

6. Thread Direction: Right-Hand Thread

7. Point: Chamfered Point

8. Material: Silicon Bronze

9. Coating: Uncoated

This file and any associated information and specifications are provided for reference and evaluation purposes only and is subject to change without notice. Aspen Fasteners Inc. makes

SCALE 2.311 PART NUMBER: BO118-3816X1

PRODUCT NAME

3/8"-16 X 1" Hex Head Cap Screws Bolts,

Silicon Bronze

| UNIT   |
|--------|
| INCHES |

ISSUED 2024-01-09

SHEET 1 of 1