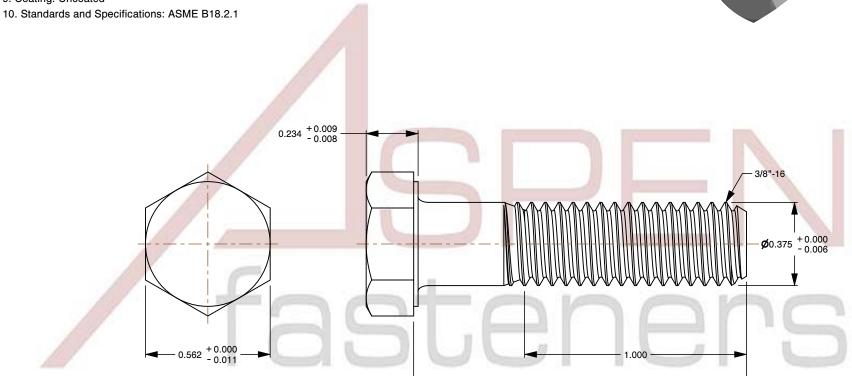

1.500

SCALE 2.311

PRODUCT NAME
3/8"-16 X 1-1/2" Hex Head Cap Screws Bolts,
Silicon Bronze

UNIT INCHES

ISSUED 2024-01-09

PART NUMBER: BO118-3816X112 SHEET 1 of 1