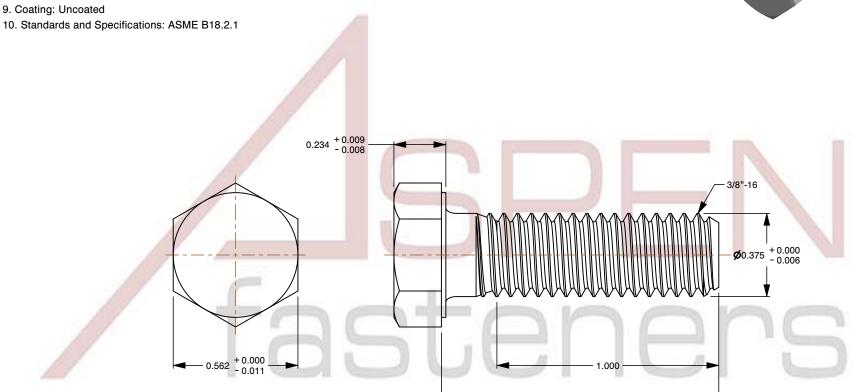

1. Category: Cap Screws

2. System of Measurement: Inch

3. Head Style: Hex Head

4. Head Style Detail: Washer Face

5. Drive Style: External Hex Drive

6. Thread Direction: Right-Hand Thread

7. Point: Chamfered Point

8. Material: Silicon Bronze

9. Coating: Uncoated

This file and any associated information and specifications are provided for reference and evaluation purposes only and is subject to change without notice. Aspen Fasteners Inc. makes

1.250

SCALE 2.311

PRODUCT NAME 3/8"-16 X 1-1/4" Hex Head Cap Screws Bolts, Silicon Bronze

PART NUMBER: BO118-3816X114

UNIT INCHES

**ISSUED** 2024-01-09

SHEET 1 of 1