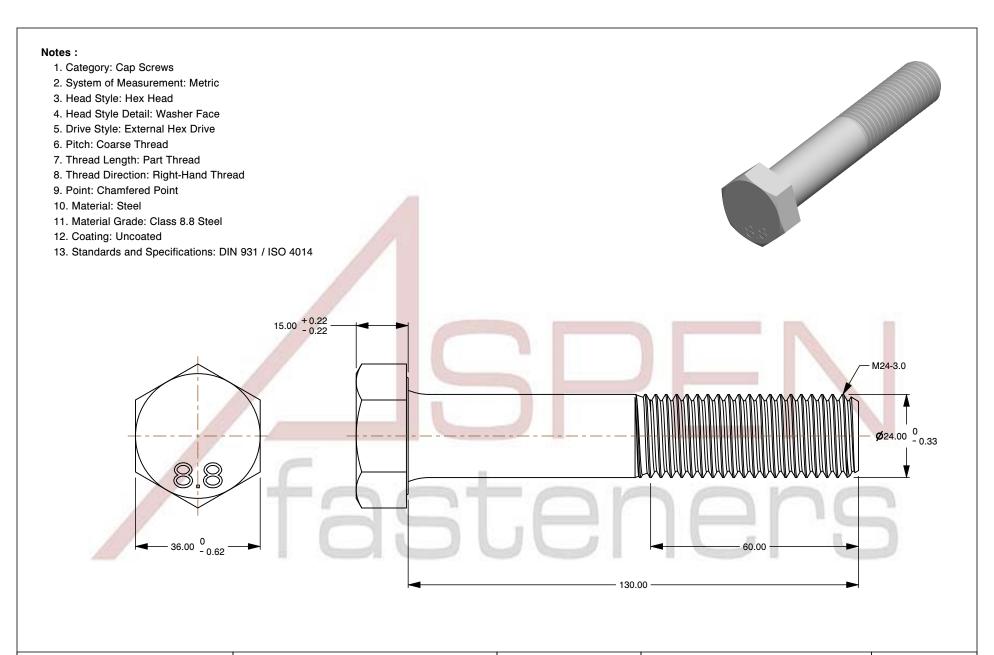

SCALE 0.917

PRODUCT NAME M24-3.0 X 130mm DIN 931 / ISO 4014, Metric, Hex Head Cap Screws Bolts, Part Thread,

Class 8.8 Steel, Plain

UNIT MILLIMETERS

> ISSUED 2024-07-03

SHEET 1 of 1 PART NUMBER: ME165-2430X130