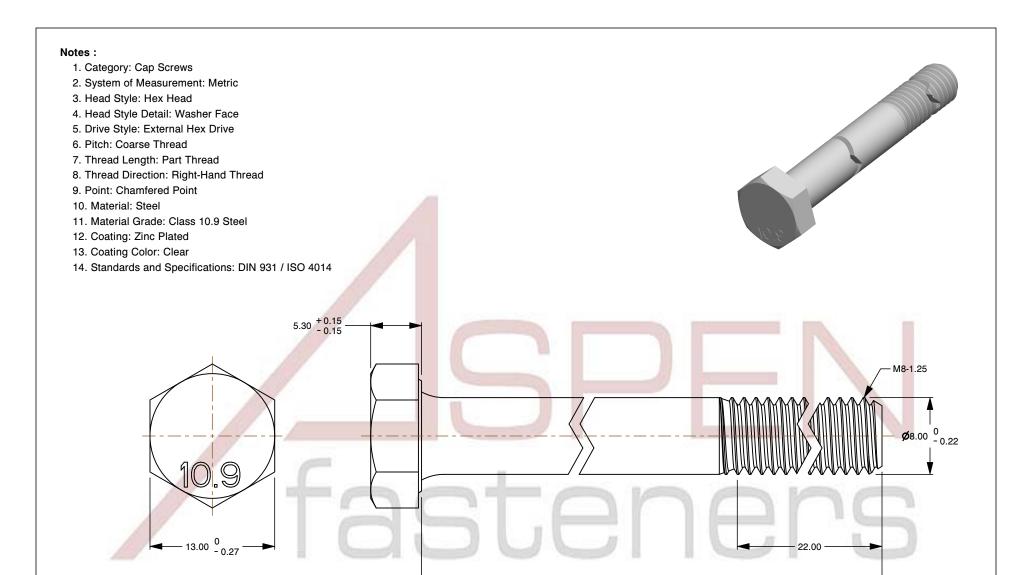

SCALE 2.538

70.00

PRODUCT NAME

M8-1.25 X 70mm DIN 931 / ISO 4014, Metric,
Hex Head Cap Screws Bolts, Part Thread,
Class 10.9 Steel, Zinc Plated

PART NUMBER: ME166-8125X70

UNIT MILLIMETERS

> ISSUED 2024-07-03