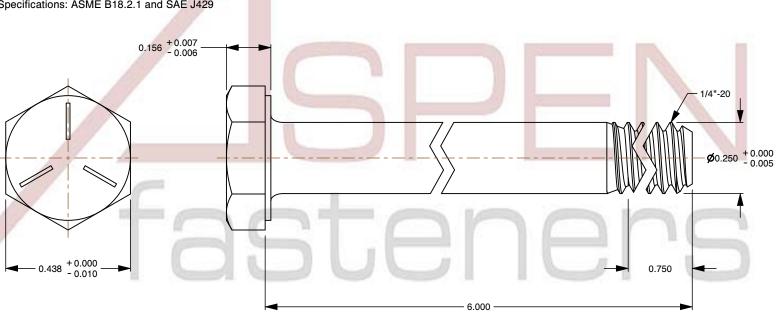

1. Category: Cap Screws

2. System of Measurement: Inch

3. Head Style: Hex Head

4. Head Style Detail: Washer Face

5. Head Markings: Three radial lines 120 degrees apart and manufacturer ID

6. Drive Style: External Hex Drive

7. Pitch: UNC Coarse Thread

8. Thread Direction: Right-Hand Thread

9. Point: Chamfered Point

10. Material: Steel

11. Material Grade: Grade 5

12. Coating: Zinc Plated

13. Coating Color: Clear

14. Origin: Made in U.S.A.

15. Standards and Specifications: ASME B18.2.1 and SAE J429

This file and any associated information and specifications are provided for reference and evaluation purposes only and is subject to change without notice. Aspen Fasteners Inc. makes

SCALE 2.966

PRODUCT NAME 1/4"-20 X 6" Hex Head Cap Screws Bolts, UNC Coarse Thread, Grade 5 Steel, Zinc, Made in U.S.A.

PART NUMBER: BO016-1420X6

UNIT INCHES

**ISSUED** 2024-01-09

SHEET 1 of 1