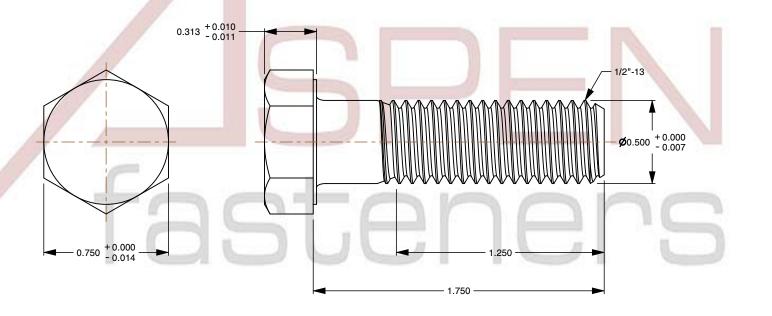

## Notes:

1. Category: Cap Screws

2. System of Measurement: Inch

3. Head Style: Hex Head

4. Head Style Detail: Washer Face

5. Drive Style: External Hex Drive

6. Thread Direction: Right-Hand Thread

7. Point: Chamfered Point

8. Material: Steel

9. Material Grade: Grade 2

10. Coating: Oxidized11. Coating Color: Black

12. Standards and Specifications: ASME B18.2.1 and SAE J429

This file and any associated information and specifications are provided for reference and evaluation purposes only and is subject to change without notice. Aspen Fasteners Inc. makes

SCALE 1.732

PRODUCT NAME
1/2"-13 X 1-3/4" Hex Head Cap Screws Bolts,
Grade 2 Steel, Black Oxide

PART NUMBER: BO023-1213X134

UNIT INCHES

ISSUED 2024-01-09

SHEET 1 of 1