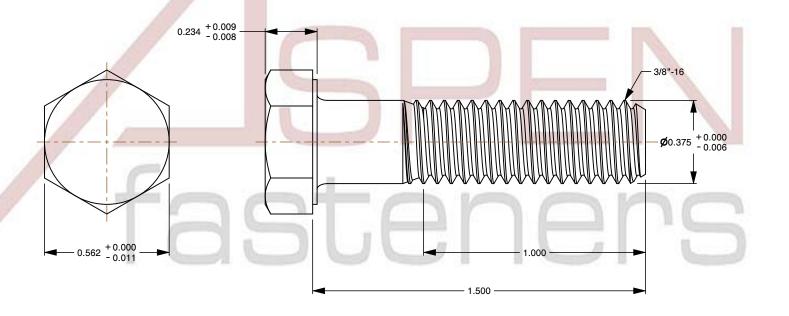

## Notes:

1. Category: Cap Screws

2. System of Measurement: Inch

3. Head Style: Hex Head

4. Head Style Detail: Washer Face

5. Drive Style: External Hex Drive

6. Thread Direction: Right-Hand Thread

7. Point: Chamfered Point

8. Material: Steel

9. Material Grade: Grade 2

10. Coating: Oxidized

11. Coating Color: Black

12. Standards and Specifications: ASME B18.2.1 and SAE J429

This file and any associated information and specifications are provided for reference and evaluation purposes only and is subject to change without notice. Aspen Fasteners Inc. makes

SCALE 2.311

PRODUCT NAME
3/8"-16 X 1-1/2" Hex Head Cap Screws Bolts,
Grade 2 Steel, Black Oxide

PART NUMBER: BO023-3816X112

UNIT INCHES

ISSUED 2024-01-09

SHEET 1 of 1