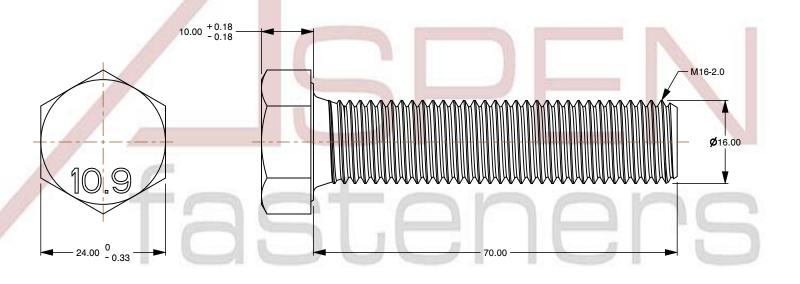

1. Category: Cap Screws

2. System of Measurement: Metric

3. Head Style: Hex Head

4. Head Style Detail: Washer Face

5. Drive Style: External Hex Drive

6. Pitch: Coarse Thread

7. Thread Length: Full Thread

8. Thread Direction: Right-Hand Thread

9. Point: Chamfered Point

10. Material: Steel

11. Material Grade: Class 10.9 Steel

12. Coating: Zinc Plated

13. Coating Color: Clear

14. Standards and Specifications: DIN 933 / ISO 4017

This file and any associated information and specifications are provided for reference and evaluation purposes only and is subject to change without notice. Aspen Fasteners Inc. makes

SCALE 1.375

PRODUCT NAME
M16-2.0 X 70mm DIN 933 / ISO 4017, Metric,
Hex Head Cap Screws Bolts, Full Thread,
Class 10.9 Steel, Zinc Plated

PART NUMBER: ME172-1620X70

UNIT MILLIMETERS

> ISSUED 2024-07-03

SHEET 1 of 1