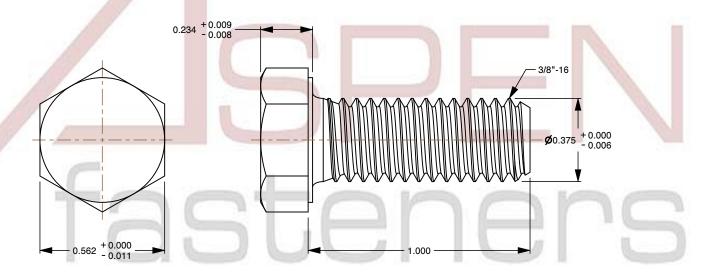

## Notes:

1. Category: Cap Screws

2. System of Measurement: Inch

3. Head Style: Hex Head

4. Head Style Detail: Washer Face

5. Drive Style: External Hex Drive

6. Pitch: UNC Coarse Thread

7. Thread Direction: Right-Hand Thread

8. Point: Chamfered Point

9. Material: Steel

10. Material Grade: Grade 211. Coating: Uncoated

12. Standards and Specifications: ASME B18.2.1 and SAE J429

This file and any associated information and specifications are provided for reference and evaluation purposes only and is subject to change without notice. Aspen Fasteners Inc. makes

SCALE 2.311

PRODUCT NAME 3/8"-16 X 1" Hex Head Cap Screws Bolts, UNC Coarse Thread, Grade 2 Steel, Plain

PART NUMBER: BO050-3816X1

UNIT INCHES

ISSUED 2024-01-09

SHEET 1 of 1