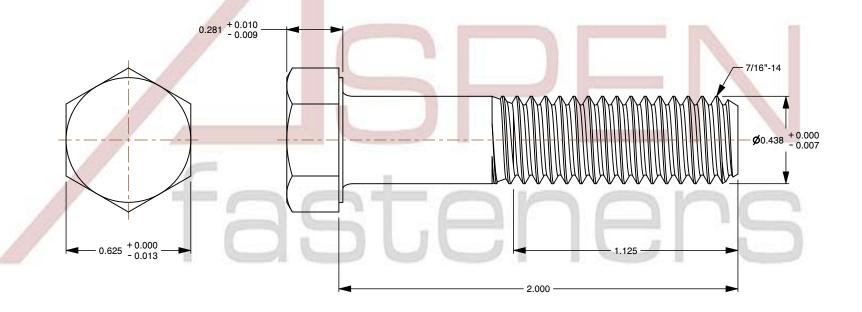

## Notes:

1. Category: Cap Screws

2. System of Measurement: Inch

3. Head Style: Hex Head

4. Head Style Detail: Washer Face

5. Drive Style: External Hex Drive

6. Pitch: UNC Coarse Thread

7. Thread Direction: Right-Hand Thread

8. Point: Chamfered Point

9. Material: Steel

10. Material Grade: Grade 2 11. Coating: Uncoated

12. Standards and Specifications: ASME B18.2.1 and SAE J429

This file and any associated information and specifications are provided for reference and evaluation purposes only and is subject to change without notice. Aspen Fasteners Inc. makes

SCALE 2.078

PRODUCT NAME 7/16"-14 X 2" Hex Head Cap Screws Bolts, UNC Coarse Thread, Grade 2 Steel, Plain

PART NUMBER: BO050-71614X2

UNIT INCHES

**ISSUED** 2024-01-09

SHEET 1 of 1