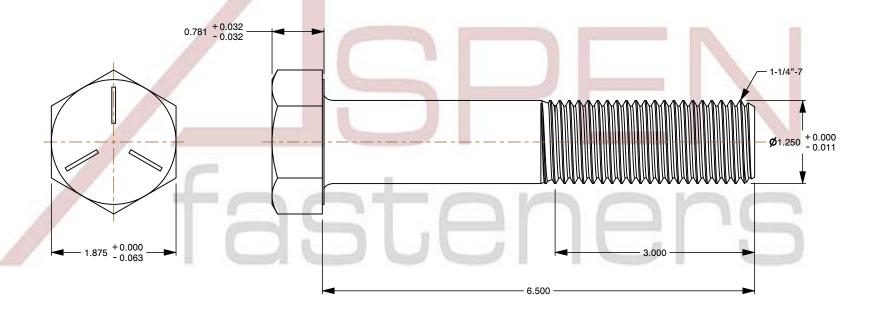

SCALE 0.693

PRODUCT NAME 1-1/4"-7 X 6-1/2" Hex Head Cap Screws Bolts, UNC Coarse Thread, Grade 5 Steel, Plain

PART NUMBER: BO053-1147X612

UNIT INCHES

**ISSUED** 2024-01-09

SHEET 1 of 1