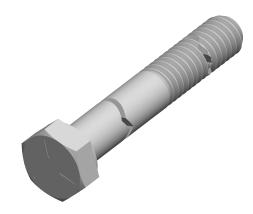

1. Category: Cap Screws

2. System of Measurement: Inch

3. Head Style: Hex Head

4. Head Style Detail: Washer Face

5. Head Markings: Three radial lines 120 degrees apart and manufacturer ID

6. Drive Style: External Hex Drive7. Pitch: UNC Coarse Thread

8. Thread Direction: Right-Hand Thread

9. Point: Chamfered Point

10. Material: Steel

11. Material Grade: Grade 5

12. Coating: Uncoated

13. Standards and Specifications: ASME B18.2.1 and SAE J429

This file and any associated information and specifications are provided for reference and evaluation purposes only and is subject to change without notice. Aspen Fasteners Inc. makes

SCALE 2.598

PRODUCT NAME 5/16"-18 X 2" Hex Head Cap Screws Bolts, UNC Coarse Thread, Grade 5 Steel, Plain

PART NUMBER: BO053-51618X2

UNIT INCHES

ISSUED 2024-01-09

SHEET 1 of 1