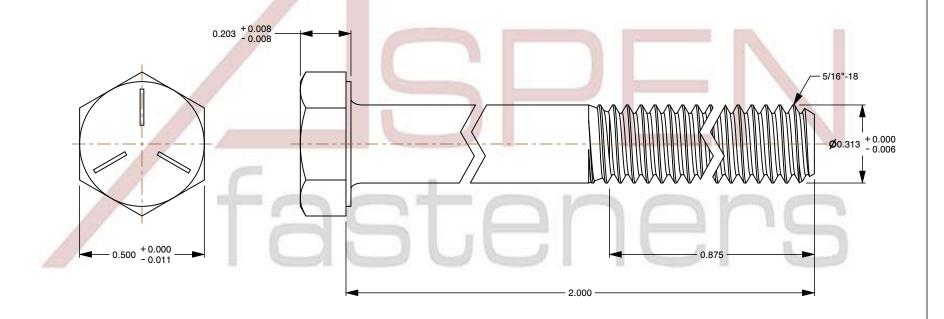

1. Category: Cap Screws

2. System of Measurement: Inch

3. Head Style: Hex Head

4. Head Style Detail: Washer Face

5. Head Markings: Three radial lines 120 degrees apart and manufacturer ID

6. Drive Style: External Hex Drive7. Pitch: UNC Coarse Thread

8. Thread Direction: Right-Hand Thread

9. Point: Chamfered Point

10. Material: Steel

11. Material Grade: Grade 5

12. Coating: Uncoated

13. Standards and Specifications: ASME B18.2.1 and SAE J429

This file and any associated information and specifications are provided for reference and evaluation purposes only and is subject to change without notice. Aspen Fasteners Inc. makes

SCALE 2.598

PRODUCT NAME 5/16"-18 X 2" Hex Head Cap Screws Bolts, UNC Coarse Thread, Grade 5 Steel, Plain

PART NUMBER: BO053-51618X2

UNIT INCHES

ISSUED 2024-01-09

SHEET 1 of 1