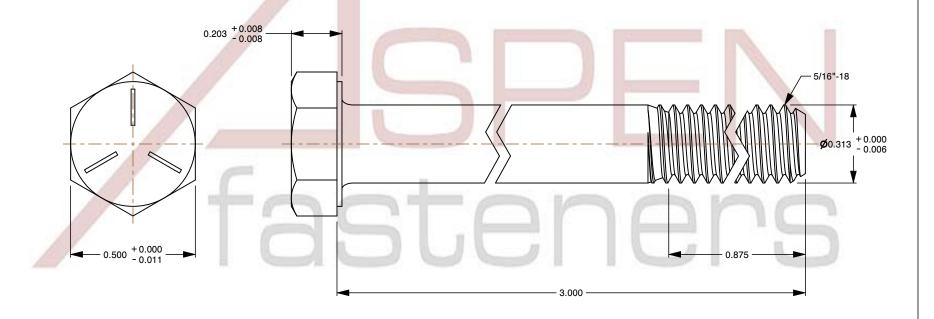

1. Category: Cap Screws

2. System of Measurement: Inch

3. Head Style: Hex Head

4. Head Style Detail: Washer Face

5. Head Markings: Three radial lines 120 degrees apart and manufacturer ID

6. Drive Style: External Hex Drive

7. Pitch: UNC Coarse Thread

8. Thread Direction: Right-Hand Thread

9. Point: Chamfered Point

10. Material: Steel

11. Material Grade: Grade 5

12. Coating: Uncoated

13. Standards and Specifications: ASME B18.2.1 and SAE J429

SCALE 2.598

PRODUCT NAME 5/16"-18 X 3" Hex Head Cap Screws Bolts, UNC Coarse Thread, Grade 5 Steel, Plain

PART NUMBER: BO053-51618X3

UNIT INCHES

ISSUED 2024-01-09

SHEET 1 of 1