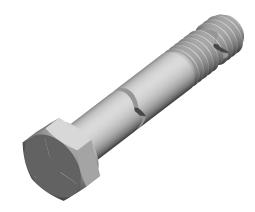

1. Category: Cap Screws

2. System of Measurement: Inch

3. Head Style: Hex Head

4. Head Style Detail: Washer Face

5. Head Markings: Three radial lines 120 degrees apart and manufacturer ID

6. Drive Style: External Hex Drive

7. Pitch: UNC Coarse Thread

8. Thread Direction: Right-Hand Thread

9. Point: Chamfered Point

10. Material: Steel

11. Material Grade: Grade 5

12. Coating: Uncoated

13. Standards and Specifications: ASME B18.2.1 and SAE J429

SCALE 2.598

PRODUCT NAME 5/16"-18 X 3" Hex Head Cap Screws Bolts, UNC Coarse Thread, Grade 5 Steel, Plain

PART NUMBER: BO053-51618X3

UNIT INCHES

ISSUED 2024-01-09

SHEET 1 of 1