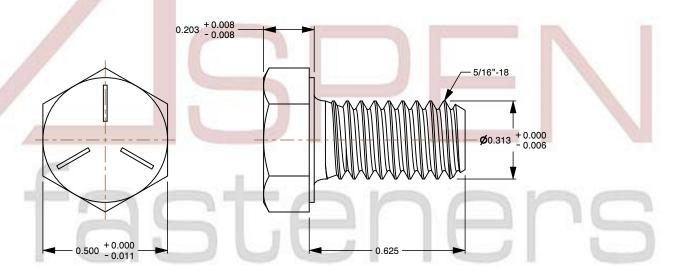

## Notes:

1. Category: Cap Screws

2. System of Measurement: Inch

3. Head Style: Hex Head

4. Head Style Detail: Washer Face

5. Head Markings: Three radial lines 120 degrees apart and manufacturer ID

6. Drive Style: External Hex Drive7. Pitch: UNC Coarse Thread

8. Thread Direction: Right-Hand Thread

9. Point: Chamfered Point

10. Material: Steel

11. Material Grade: Grade 512. Coating: Uncoated

13. Standards and Specifications: ASME B18.2.1 and SAE J429

This file and any associated information and specifications are provided for reference and evaluation purposes only and is subject to change without notice. Aspen Fasteners Inc. makes

| SCALE | 2.598 |  |
|-------|-------|--|
|       |       |  |

| PRODUCT NAME                               |
|--------------------------------------------|
| 5/16"-18 X 5/8" Hex Head Cap Screws Bolts, |
| UNC Coarse Thread, Grade 5 Steel, Plain    |