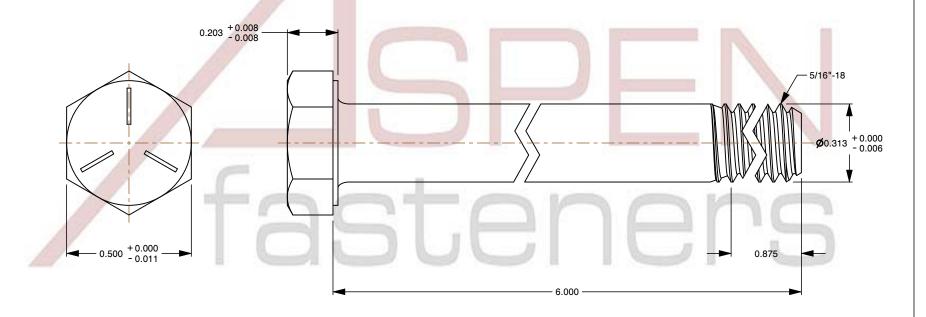

1. Category: Cap Screws

2. System of Measurement: Inch

3. Head Style: Hex Head

4. Head Style Detail: Washer Face

5. Head Markings: Three radial lines 120 degrees apart and manufacturer ID

6. Drive Style: External Hex Drive

7. Pitch: UNC Coarse Thread

8. Thread Direction: Right-Hand Thread

9. Point: Chamfered Point

10. Material: Steel

11. Material Grade: Grade 5

12. Coating: Uncoated

13. Standards and Specifications: ASME B18.2.1 and SAE J429

SCALE 2.598

PRODUCT NAME 5/16"-18 X 6" Hex Head Cap Screws Bolts, UNC Coarse Thread, Grade 5 Steel, Plain

PART NUMBER: BO053-51618X6

UNIT INCHES

ISSUED 2024-01-09

SHEET 1 of 1