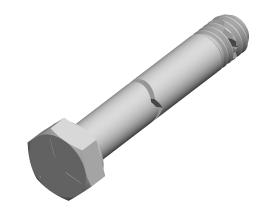

1. Category: Cap Screws

2. System of Measurement: Inch

3. Head Style: Hex Head

4. Head Style Detail: Washer Face

5. Head Markings: Three radial lines 120 degrees apart and manufacturer ID

6. Drive Style: External Hex Drive

7. Pitch: UNC Coarse Thread

8. Thread Direction: Right-Hand Thread

9. Point: Chamfered Point

10. Material: Steel

11. Material Grade: Grade 5

12. Coating: Uncoated

13. Standards and Specifications: ASME B18.2.1 and SAE J429

SCALE 2.598

PRODUCT NAME 5/16"-18 X 6" Hex Head Cap Screws Bolts, UNC Coarse Thread, Grade 5 Steel, Plain

PART NUMBER: BO053-51618X6

UNIT INCHES

ISSUED 2024-01-09

SHEET 1 of 1