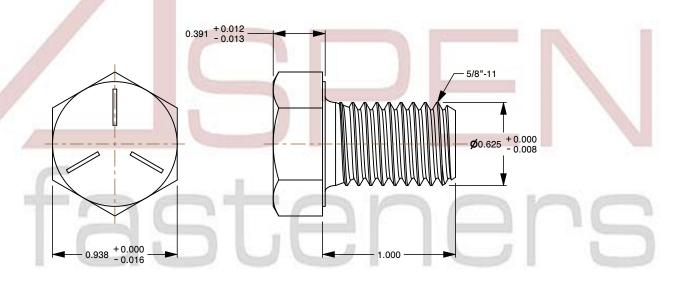

## Notes:

1. Category: Cap Screws

2. System of Measurement: Inch

3. Head Style: Hex Head

4. Head Style Detail: Washer Face

5. Head Markings: Three radial lines 120 degrees apart and manufacturer ID

6. Drive Style: External Hex Drive7. Pitch: UNC Coarse Thread

8. Thread Direction: Right-Hand Thread

9. Point: Chamfered Point

10. Material: Steel

11. Material Grade: Grade 512. Coating: Uncoated

13. Standards and Specifications: ASME B18.2.1 and SAE J429

This file and any associated information and specifications are provided for reference and evaluation purposes only and is subject to change without notice. Aspen Fasteners Inc. makes

SCALE 1.385

PRODUCT NAME 5/8"-11 X 1" Hex Head Cap Screws Bolts, UNC Coarse Thread, Grade 5 Steel, Plain

PART NUMBER: BO053-5811X1

UNIT INCHES

ISSUED 2024-01-09

SHEET 1 of 1