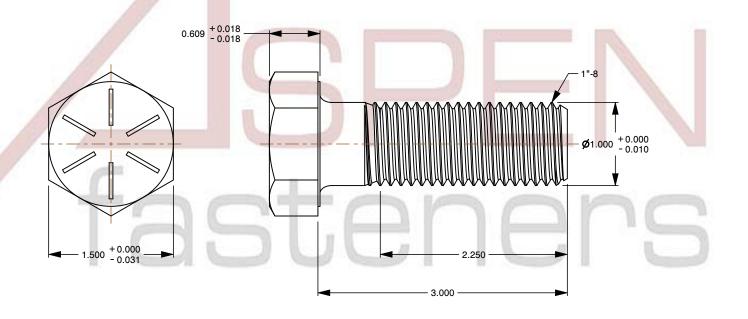

## Notes:

1. Category: Cap Screws

2. System of Measurement: Inch

3. Head Style: Hex Head

4. Head Style Detail: Washer Face

5. Head Markings: Six radial lines 60 degrees apart and manufacturer ID

6. Drive Style: External Hex Drive7. Pitch: UNC Coarse Thread

8. Thread Direction: Right-Hand Thread

9. Point: Chamfered Point

10. Material: Steel

11. Material Grade: Grade 812. Coating: Zinc Plated13. Coating Color: Yellow

14. Standards and Specifications: ASME B18.2.1 and SAE J429

SCALE 0.866

1"-8 X 3" Hex Head Cap Screws Bolts, UNC Coarse Thread, Grade 8 Steel, Yellow Zinc

PRODUCT NAME

PART NUMBER: BO055-18X3

UNIT INCHES

ISSUED 2024-01-09

SHEET 1 of 1