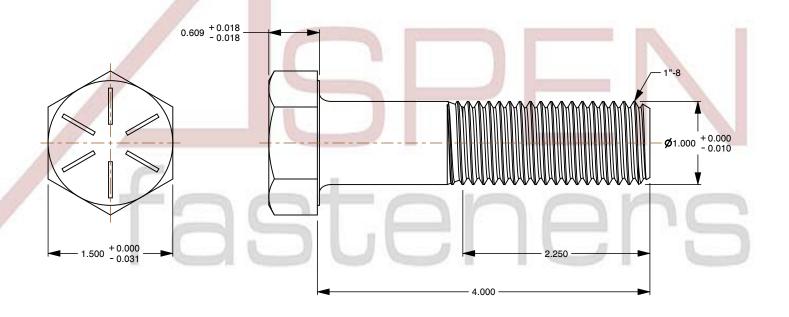

## Notes:

1. Category: Cap Screws

2. System of Measurement: Inch

3. Head Style: Hex Head

4. Head Style Detail: Washer Face

5. Head Markings: Six radial lines 60 degrees apart and manufacturer ID

6. Drive Style: External Hex Drive7. Pitch: UNC Coarse Thread

8. Thread Direction: Right-Hand Thread

9. Point: Chamfered Point

10. Material: Steel

11. Material Grade: Grade 812. Coating: Zinc Plated

13. Coating Color: Yellow

14. Standards and Specifications: ASME B18.2.1 and SAE J429

SCALE 0.866

PRODUCT NAME
1"-8 X 4" Hex Head Cap Screws Bolts,
UNC Coarse Thread, Grade 8 Steel, Yellow Zinc

PART NUMBER: BO055-18X4

UNIT INCHES

ISSUED 2024-01-09

SHEET 1 of 1