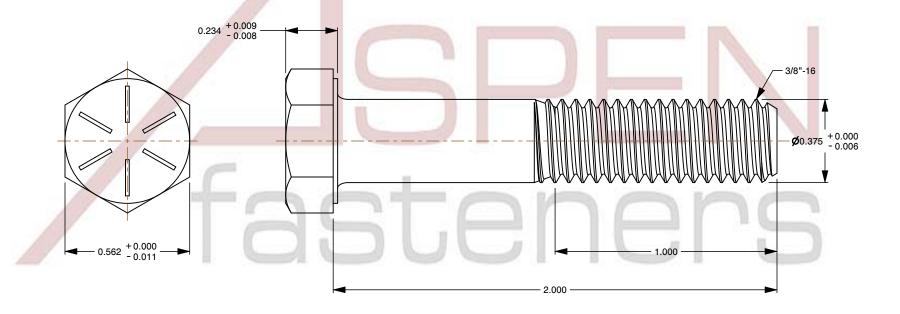

1. Category: Cap Screws

2. System of Measurement: Inch

3. Head Style: Hex Head

4. Head Style Detail: Washer Face

5. Head Markings: Six radial lines 60 degrees apart and manufacturer ID

6. Drive Style: External Hex Drive

7. Pitch: UNC Coarse Thread

8. Thread Direction: Right-Hand Thread

9. Point: Chamfered Point

10. Material: Steel

11. Material Grade: Grade 8

12. Coating: Zinc Plated

13. Coating Color: Yellow

14. Standards and Specifications: ASME B18.2.1 and SAE J429

PRODUCT NAME 3/8"-16 X 2" Hex Head Cap Screws Bolts, UNC Coarse Thread, Grade 8 Steel, Yellow Zinc

SCALE 2.311 PART NUMBER: BO055-3816X2

UNIT INCHES

**ISSUED** 2024-01-09

SHEET 1 of 1