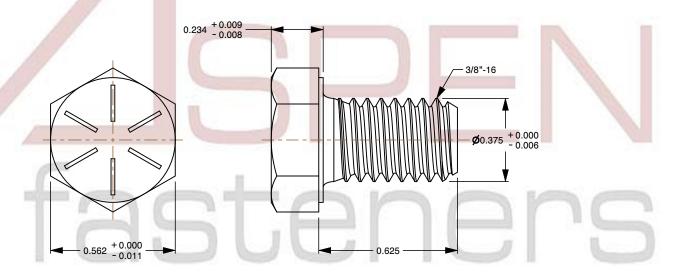

## Notes:

1. Category: Cap Screws

2. System of Measurement: Inch

3. Head Style: Hex Head

4. Head Style Detail: Washer Face

5. Head Markings: Six radial lines 60 degrees apart and manufacturer ID

6. Drive Style: External Hex Drive 7. Pitch: UNC Coarse Thread

8. Thread Direction: Right-Hand Thread

9. Point: Chamfered Point

10. Material: Steel

11. Material Grade: Grade 8 12. Coating: Zinc Plated 13. Coating Color: Yellow

14. Standards and Specifications: ASME B18.2.1 and SAE J429

SCALE 2.311

3/8"-16 X 5/8" Hex Head Cap Screws Bolts, UNC Coarse Thread, Grade 8 Steel, Yellow Zinc

PART NUMBER: BO055-3816X58

PRODUCT NAME

UNIT INCHES

**ISSUED** 2024-01-09

SHEET 1 of 1