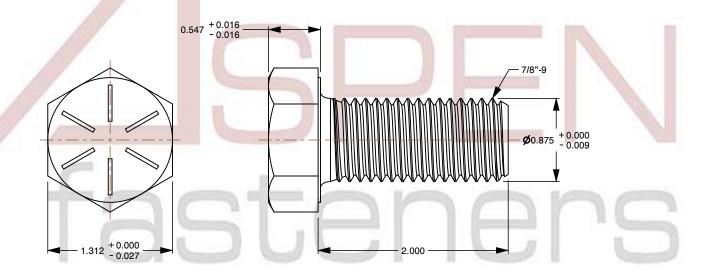

## Notes:

1. Category: Cap Screws

2. System of Measurement: Inch

3. Head Style: Hex Head

4. Head Style Detail: Washer Face

5. Head Markings: Six radial lines 60 degrees apart and manufacturer ID

6. Drive Style: External Hex Drive7. Pitch: UNC Coarse Thread

8. Thread Direction: Right-Hand Thread

9. Point: Chamfered Point

10. Material: Steel

11. Material Grade: Grade 812. Coating: Zinc Plated13. Coating Color: Yellow

14. Standards and Specifications: ASME B18.2.1 and SAE J429

SCALE 0.990

PRODUCT NAME
7/8"-9 X 2" Hex Head Cap Screws Bolts,
UNC Coarse Thread, Grade 8 Steel, Yellow Zinc

PART NUMBER: BO055-789X2

UNIT INCHES

ISSUED 2024-01-09

SHEET 1 of 1