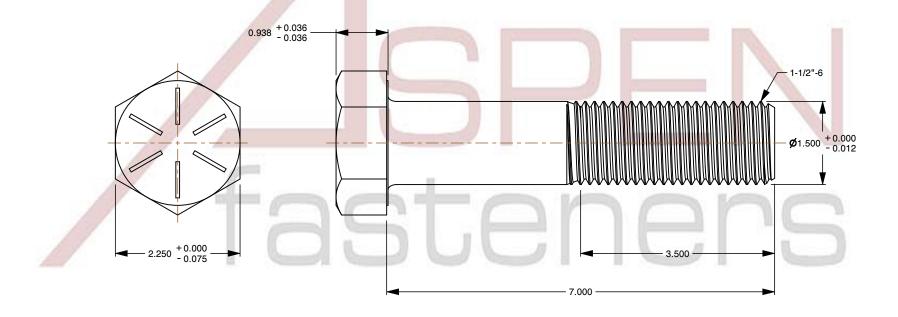

## Notes:

1. Category: Cap Screws

2. System of Measurement: Inch

3. Head Style: Hex Head

4. Head Style Detail: Washer Face

5. Head Markings: Six radial lines 60 degrees apart and manufacturer ID

6. Drive Style: External Hex Drive7. Pitch: UNC Coarse Thread

8. Thread Direction: Right-Hand Thread

9. Point: Chamfered Point

10. Material: Steel

11. Material Grade: Grade 812. Coating: Uncoated

13. Standards and Specifications: ASME B18.2.1 and SAE J429

This file and any associated information and specifications are provided for reference and evaluation purposes only and is subject to change without notice. Aspen Fasteners Inc. makes

SCALE 0.577

PRODUCT NAME 1-1/2"-6 X 7" Hex Head Cap Screws Bolts, UNC Coarse Thread, Grade 8 Steel, Plain

PART NUMBER: BO056-1126X7

UNIT INCHES

ISSUED 2024-01-09

SHEET 1 of 1