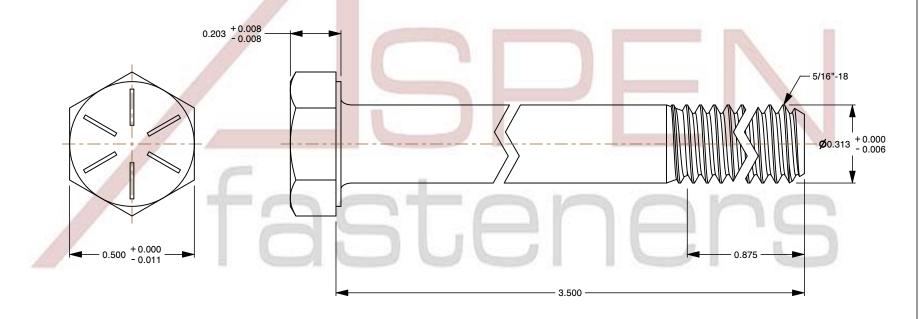

1. Category: Cap Screws

2. System of Measurement: Inch

3. Head Style: Hex Head

4. Head Style Detail: Washer Face

5. Head Markings: Six radial lines 60 degrees apart and manufacturer ID

6. Drive Style: External Hex Drive7. Pitch: UNC Coarse Thread

8. Thread Direction: Right-Hand Thread

9. Point: Chamfered Point

10. Material: Steel

11. Material Grade: Grade 8

12. Coating: Uncoated

13. Origin: Made in U.S.A.

14. Standards and Specifications: ASME B18.2.1 and SAE J429

SCALE 2.598

PRODUCT NAME

5/16"-18 X 3-1/2" Hex Head Cap Screws Bolts,

UNC Coarse Thread, Grade 8 Steel, Plain,

Made in U.S.A.

PART NUMBER: BO057-51618X312

UNIT INCHES

ISSUED 2024-01-09