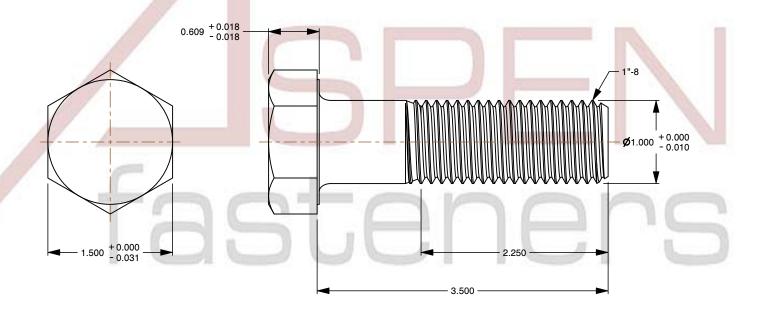

## Notes:

1. Category: Cap Screws

2. System of Measurement: Inch

3. Head Style: Hex Head

4. Head Style Detail: Washer Face

5. Drive Style: External Hex Drive

6. Thread Direction: Right-Hand Thread

7. Point: Chamfered Point

8. Material: Steel

9. Material Grade: Grade 2

10. Coating: Zinc Plated

11. Coating Color: Clear

12. Standards and Specifications: ASME B18.2.1 and SAE J429

This file and any associated information and specifications are provided for reference and evaluation purposes only and is subject to change without notice. Aspen Fasteners Inc. makes

SCALE 0.866

PRODUCT NAME
1"-8 X 3-1/2" Hex Head Cap Screws Bolts,
Grade 2 Steel, Zinc

PART NUMBER: BO024-18X312

UNIT INCHES

ISSUED 2024-01-09

SHEET 1 of 1