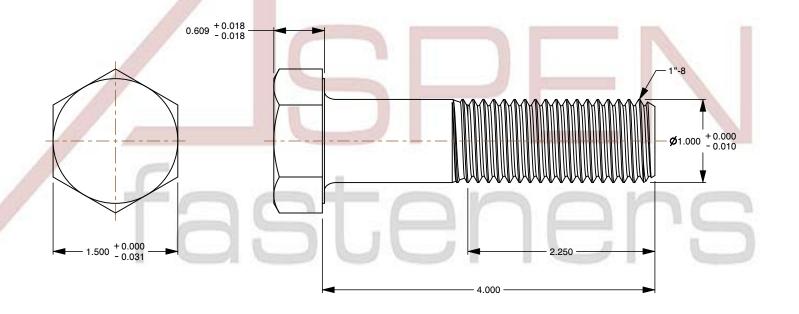

## Notes:

1. Category: Cap Screws

2. System of Measurement: Inch

3. Head Style: Hex Head

4. Head Style Detail: Washer Face

5. Drive Style: External Hex Drive

6. Thread Direction: Right-Hand Thread

7. Point: Chamfered Point

SCALE 0.866

PRODUCT NAME

1"-8 X 4" Hex Head Cap Screws Bolts,
Grade 2 Steel, Zinc

PART NUMBER: BO024-18X4

UNIT INCHES

ISSUED 2024-01-09

SHEET 1 of 1