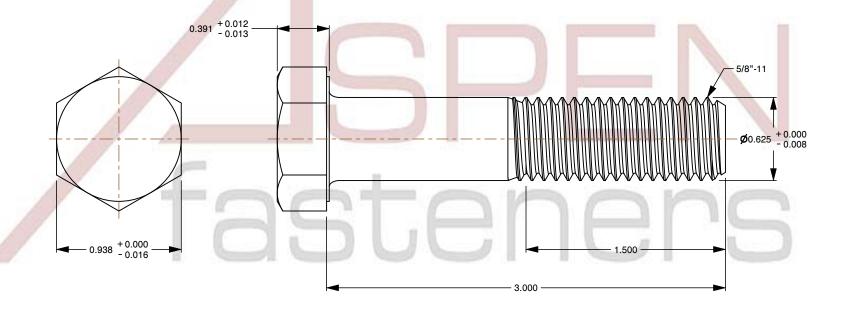

## Notes:

1. Category: Cap Screws

2. System of Measurement: Inch

3. Head Style: Hex Head

4. Head Style Detail: Washer Face

5. Drive Style: External Hex Drive

6. Thread Direction: Right-Hand Thread

7. Point: Chamfered Point

8. Material: Steel

9. Material Grade: Grade 2

10. Coating: Zinc Plated11. Coating Color: Clear

12. Standards and Specifications: ASME B18.2.1 and SAE J429

This file and any associated information and specifications are provided for reference and evaluation purposes only and is subject to change without notice. Aspen Fasteners Inc. makes

SCALE 1.385

PRODUCT NAME 5/8"-11 X 3" Hex Head Cap Screws Bolts, Grade 2 Steel, Zinc

PART NUMBER: BO024-5811X3

UNIT INCHES

ISSUED 2024-01-09

SHEET 1 of 1