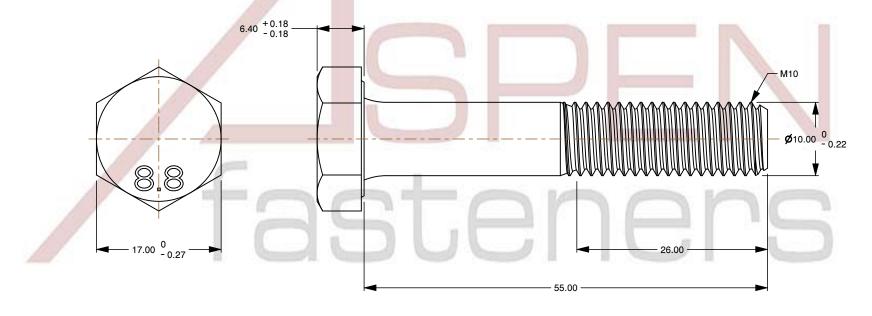

SCALE 1.941

PRODUCT NAME
M10 X 55mm DIN 931 / ISO 4014, Metric,
Hex Head Cap Screws Bolts, Part Thread,
Class 8.8 Steel, Zinc Plated

PART NUMBER: ME002-10X55

UNIT MILLIMETERS

> ISSUED 2024-07-03

SHEET 1 of 1