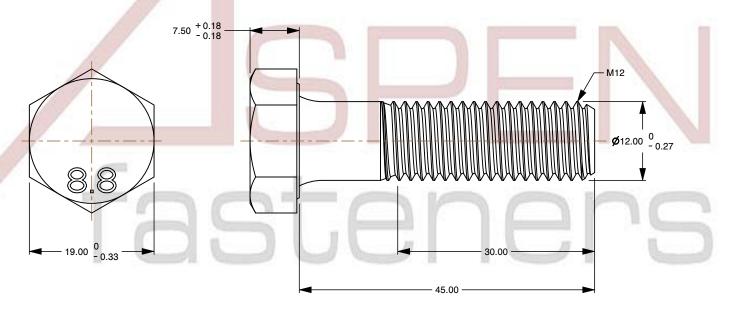

## Notes:

1. Category: Cap Screws

2. System of Measurement: Metric

3. Head Style: Hex Head

4. Head Style Detail: Washer Face

5. Drive Style: External Hex Drive

6. Pitch: Coarse Thread

7. Thread Length: Part Thread

8. Thread Direction: Right-Hand Thread

9. Point: Chamfered Point

10. Material: Steel

11. Material Grade: Class 8.8 Steel

12. Material Processes: Quenched and Tempered

13. Coating: Zinc Plated

14. Coating Color: Clear

15. Standards and Specifications: DIN 931 / ISO 4014

This file and any associated information and specifications are provided for reference and evaluation purposes only and is subject to change without notice. Aspen Fasteners Inc. makes

SCALE 1.737

PRODUCT NAME
M12 X 45mm DIN 931 / ISO 4014, Metric,
Hex Head Cap Screws Bolts, Part Thread,
Class 8.8 Steel, Zinc Plated

PART NUMBER: ME002-12X45

UNIT MILLIMETERS

> ISSUED 2024-07-03

SHEET 1 of 1