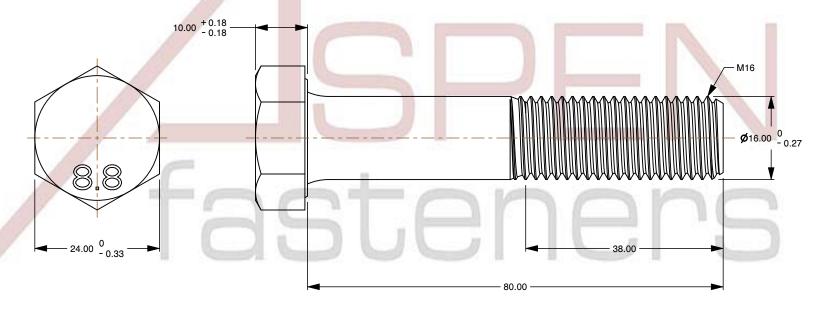

1. Category: Cap Screws

2. System of Measurement: Metric

3. Head Style: Hex Head

4. Head Style Detail: Washer Face

5. Drive Style: External Hex Drive

6. Pitch: Coarse Thread

7. Thread Length: Part Thread

8. Thread Direction: Right-Hand Thread

9. Point: Chamfered Point

10. Material: Steel

11. Material Grade: Class 8.8 Steel

12. Material Processes: Quenched and Tempered

13. Coating: Zinc Plated14. Coating Color: Clear

15. Standards and Specifications: DIN 931 / ISO 4014

SCALE 1.375

PRODUCT NAME
M16 X 80mm DIN 931 / ISO 4014, Metric,
Hex Head Cap Screws Bolts, Part Thread,
Class 8.8 Steel, Zinc Plated

PART NUMBER: ME002-16X80

UNIT MILLIMETERS

> ISSUED 2024-07-03

SHEET 1 of 1