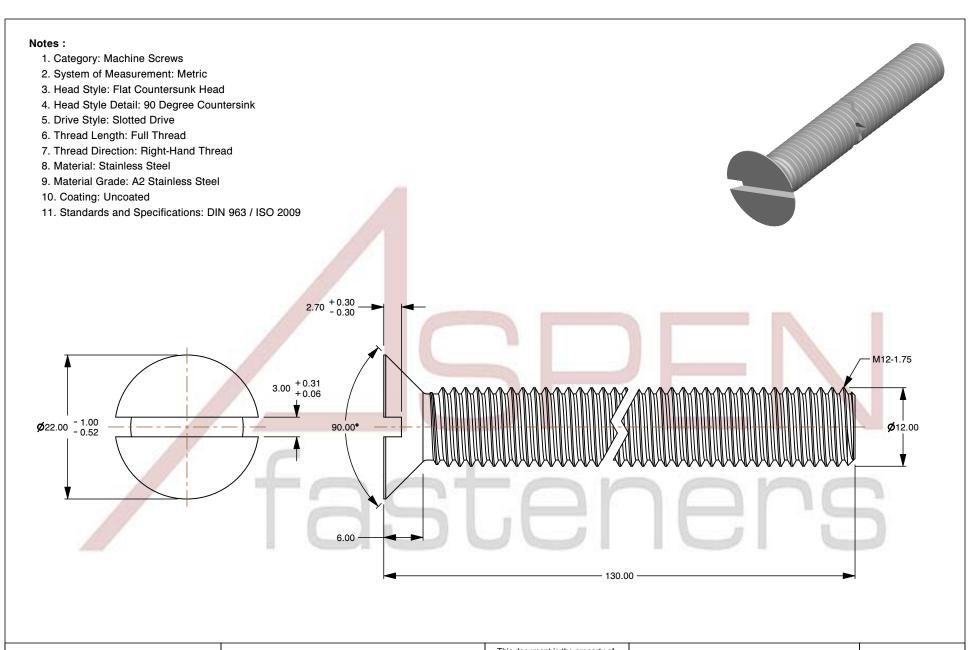

PRODUCT NAME
M12-1.75 X 130mm DIN 963 / ISO 2009, Metric,
Machine Screws, Flat Head Slot Drive, Full Thread,
A2 Stainless Steel

ISSUED 2024-09-28

UNIT

MILLIMETERS

SCALE 1.732

PART NUMBER: ME195-12175X130

SHEET 1 of 1