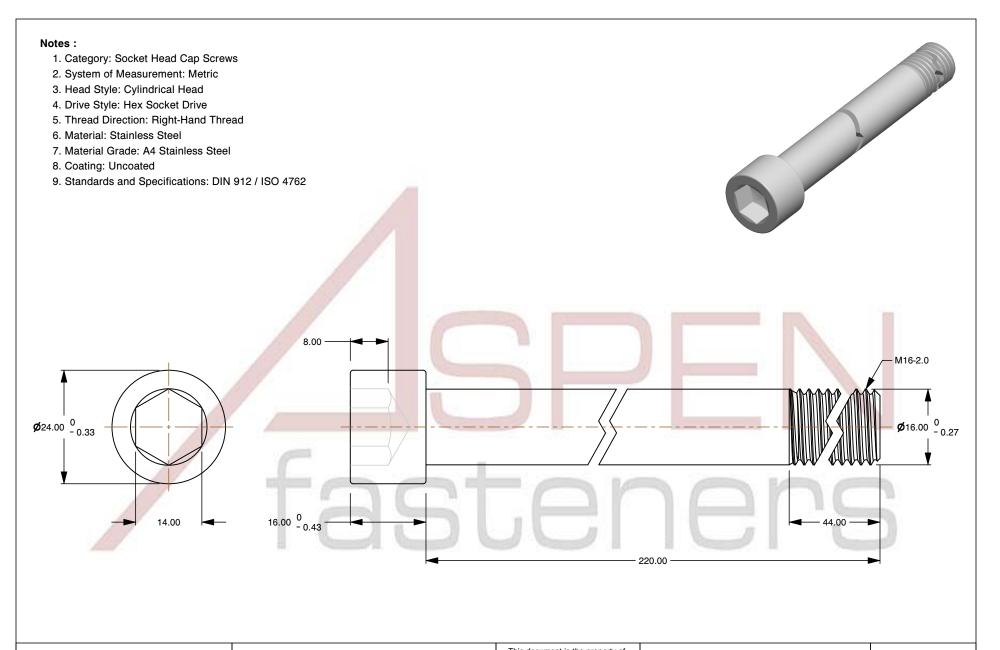

M16-2.0 X 220mm DIN 912 / ISO 4762, Metric, Hex Socket Head Cap Screws, A4 Stainless Steel

PRODUCT NAME

ISSUED 2024-09-28

UNIT

MILLIMETERS

SCALE 1.251

PART NUMBER: ME242-1620X220

SHEET 1 of 1