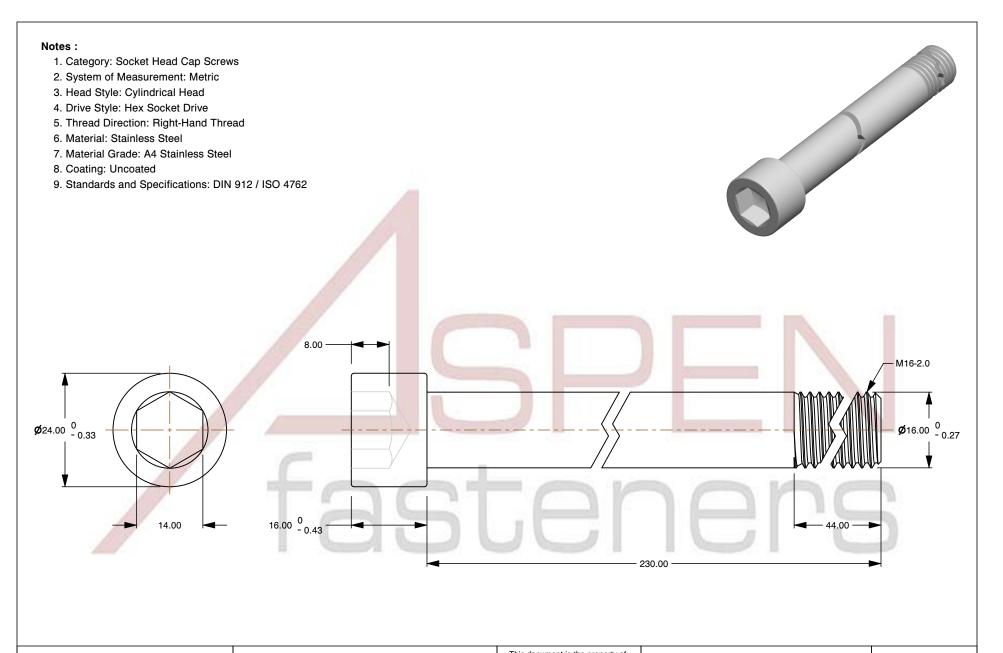

M16-2.0 X 230mm DIN 912 / ISO 4762, Metric, Hex Socket Head Cap Screws, A4 Stainless Steel

PRODUCT NAME

UNIT MILLIMETERS ISSUED

SCALE 1.251

2024-09-28

PART NUMBER: ME242-1620X230

SHEET 1 of 1