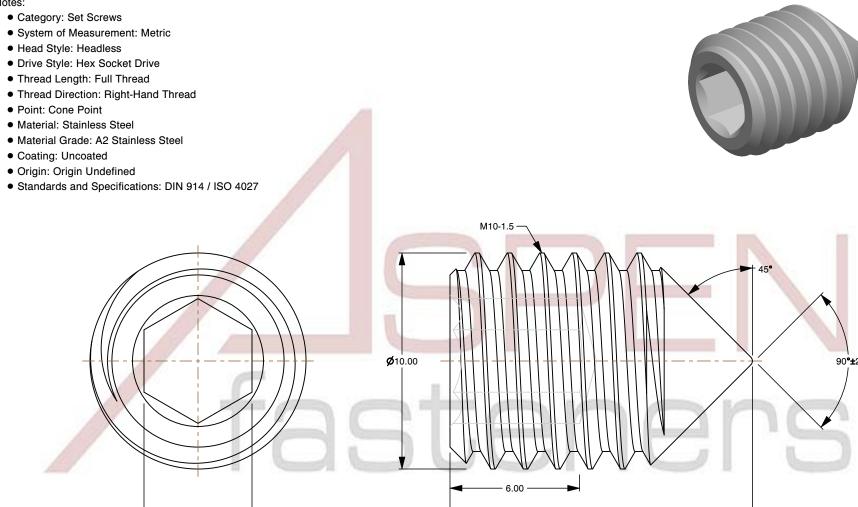

## Specifications for: M10-1.5 X 14mm DIN 914 / ISO 4027, Metric, Hex Socket Set Screws, Cone Point, **A2 Stainless Steel**

14.00

SCALE 5.715

PRODUCT NAME M10-1.5 X 14mm DIN 914 / ISO 4027, Metric, Hex Socket Set Screws, Cone Point,

A2 Stainless Steel

PART NUMBER: ME268-1015X14

UNIT MILLIMETERS

> **ISSUED** 2025-01-09

SHEET 1 of 1