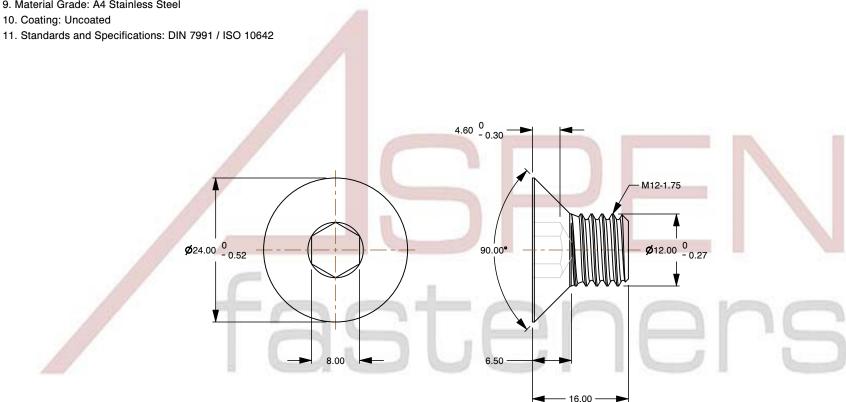

## Notes:

1. Category: Socket Head Cap Screws

2. System of Measurement: Metric

3. Head Style: Flat Countersunk Head

4. Head Style Detail: 90 Degree Countersink

5. Drive Style: Hex Socket Drive 6. Thread Length: Full Thread

7. Thread Direction: Right-Hand Thread

8. Material: Stainless Steel

9. Material Grade: A4 Stainless Steel

10. Coating: Uncoated

This file and any associated information and specifications are provided for reference and evaluation purposes only and is subject to change without notice. Aspen Fasteners Inc. makes

SCALE 1.588

PRODUCT NAME M12-1.75 X 16mm DIN 7991 / ISO 10642, Metric, Flat Head Socket Cap Screws, Full Thread. A4 Stainless Steel

PART NUMBER: ME300-12175X16

UNIT MILLIMETERS

**ISSUED** 2024-09-28

SHEET 1 of 1