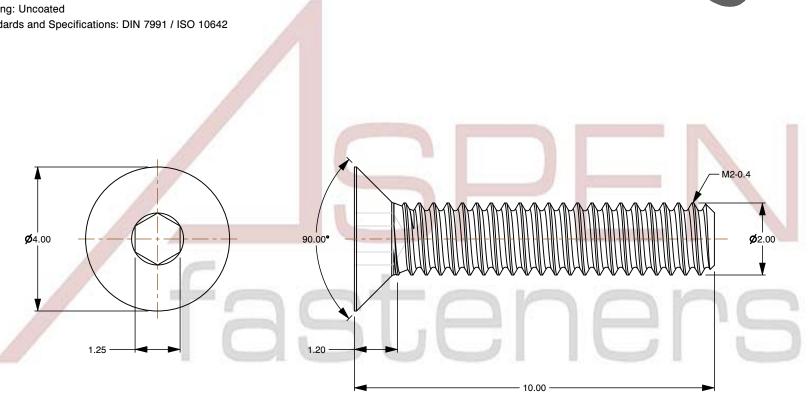

1. Category: Socket Head Cap Screws

2. System of Measurement: Metric

3. Head Style: Flat Countersunk Head

4. Head Style Detail: 90 Degree Countersink

5. Drive Style: Hex Socket Drive

6. Thread Length: Full Thread

7. Thread Direction: Right-Hand Thread

8. Material: Stainless Steel

9. Material Grade: A4 Stainless Steel

10. Coating: Uncoated

11. Standards and Specifications: DIN 7991 / ISO 10642

This file and any associated information and specifications are provided for reference and evaluation purposes only and is subject to change without notice. Aspen Fasteners Inc. makes

SCALE 9.525

PRODUCT NAME M2-0.4 X 10mm DIN 7991 / ISO 10642, Metric, Flat Head Socket Cap Screws, Full Thread, A4 Stainless Steel

PART NUMBER: ME300-204X10

UNIT MILLIMETERS

> **ISSUED** 2024-09-28

SHEET 1 of 1