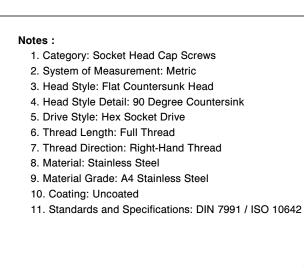

SCALE 9.525

PRODUCT NAME
M2-0.4 X 14mm DIN 7991 / ISO 10642,
Metric, Flat Head Socket Cap Screws,
Full Thread, A4 Stainless Steel

PART NUMBER: ME300-204X14

UNIT MILLIMETERS

> ISSUED 2024-09-28

SHEET 1 of 1