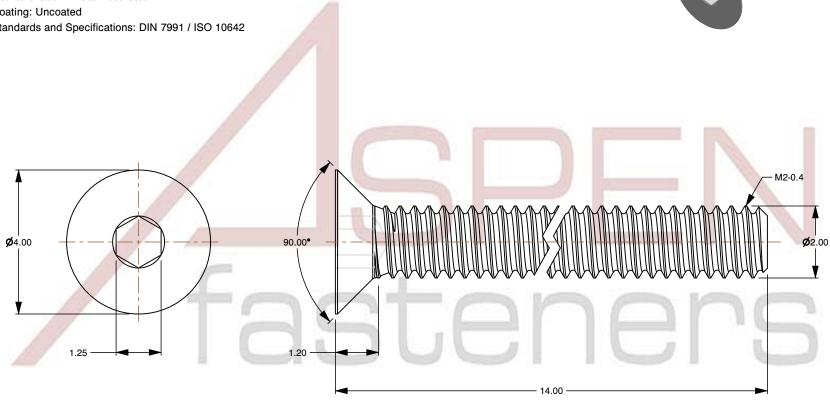

SCALE 9.525

PRODUCT NAME
M2-0.4 X 14mm DIN 7991 / ISO 10642,
Metric, Flat Head Socket Cap Screws,
Full Thread, A4 Stainless Steel

PART NUMBER: ME300-204X14

UNIT MILLIMETERS

> ISSUED 2024-09-28

SHEET 1 of 1