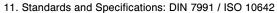

## Notes:

1. Category: Socket Head Cap Screws

2. System of Measurement: Metric

3. Head Style: Flat Countersunk Head

4. Head Style Detail: 90 Degree Countersink

5. Drive Style: Hex Socket Drive

6. Thread Length: Full Thread

7. Thread Direction: Right-Hand Thread

8. Material: Stainless Steel

9. Material Grade: A4 Stainless Steel

10. Coating: Uncoated

This file and any associated information and specifications are provided for reference and evaluation purposes only and is subject to change without notice. Aspen Fasteners Inc. makes

SCALE 9.525

PRODUCT NAME
M2-0.4 X 6mm DIN 7991 / ISO 10642,
Metric, Flat Head Socket Cap Screws,
Full Thread, A4 Stainless Steel

PART NUMBER: ME300-204X6

UNIT MILLIMETERS

> ISSUED 2024-09-28

SHEET 1 of 1