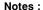

1. Category: Socket Head Cap Screws

2. System of Measurement: Metric

3. Head Style: Flat Countersunk Head

4. Head Style Detail: 90 Degree Countersink

5. Drive Style: Hex Socket Drive

6. Thread Length: Full Thread

7. Thread Direction: Right-Hand Thread

8. Material: Stainless Steel

9. Material Grade: A4 Stainless Steel

10. Coating: Uncoated

11. Standards and Specifications: DIN 7991 / ISO 10642

Ø4.00

This file and any associated information and specifications are provided for reference and evaluation purposes only and is subject to change without notice. Aspen Fasteners Inc. makes

SCALE 9.525

PRODUCT NAME
M2-0.4 X 8mm DIN 7991 / ISO 10642,
Metric, Flat Head Socket Cap Screws,
Full Thread, A4 Stainless Steel

PART NUMBER: ME300-204X8

UNIT MILLIMETERS

> ISSUED 2024-09-28

SHEET 1 of 1