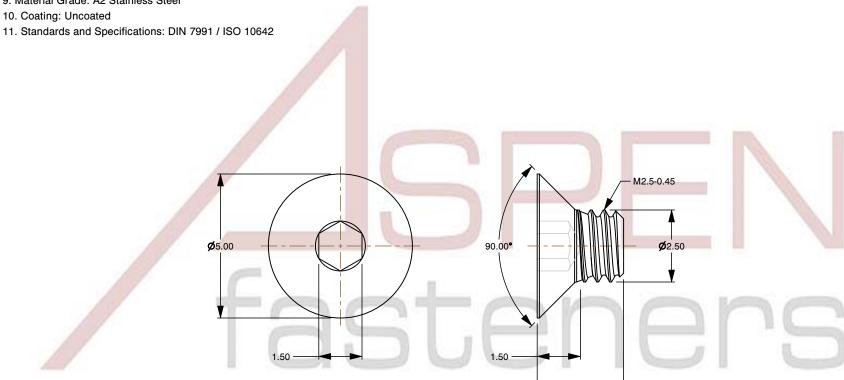

## Notes:

1. Category: Socket Head Cap Screws

2. System of Measurement: Metric

3. Head Style: Flat Countersunk Head

4. Head Style Detail: 90 Degree Countersink

5. Drive Style: Hex Socket Drive 6. Thread Length: Full Thread

7. Thread Direction: Right-Hand Thread

8. Material: Stainless Steel

9. Material Grade: A2 Stainless Steel

This file and any associated information and specifications are provided for reference and evaluation purposes only and is subject to change without notice. Aspen Fasteners Inc. makes

SCALE 7.620

3.00

M2.5-0.45 X 3mm DIN 7991 / ISO 10642, Metric, Flat Head Socket Cap Screws, Full Thread, A2 Stainless Steel

PART NUMBER: ME126-25045X3

PRODUCT NAME

UNIT MILLIMETERS

> **ISSUED** 2024-09-28

SHEET 1 of 1