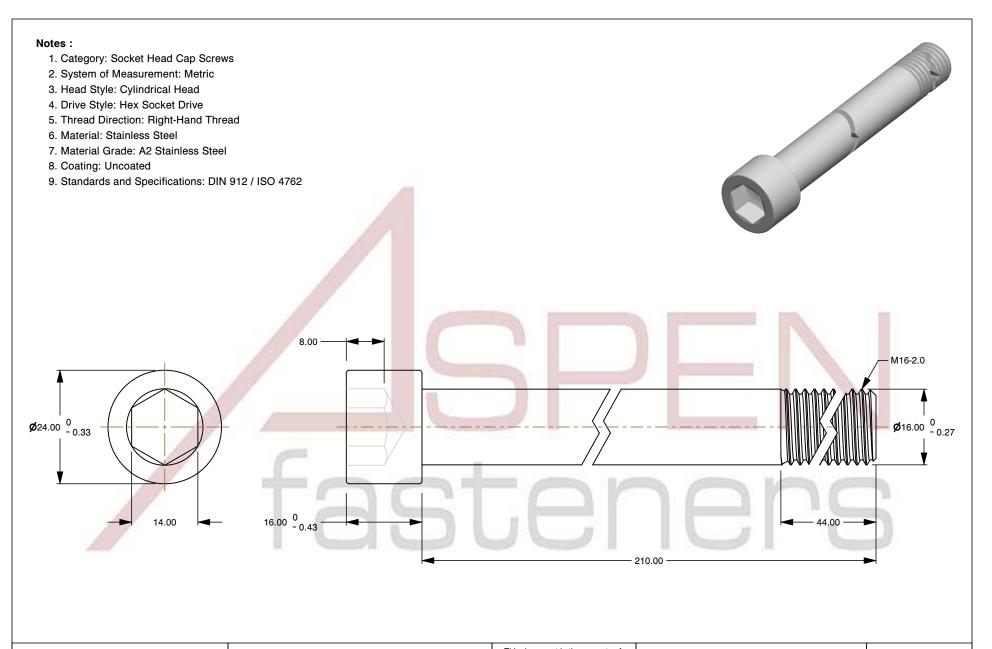

SCALE 1.251

M16-2.0 X 210mm DIN 912 / ISO 4762, Metric,

Hex Socket Head Cap Screws, A2 Stainless Steel

PRODUCT NAME

PART NUMBER: ME127-1620X210

UNIT MILLIMETERS

> ISSUED 2024-09-28

SHEET 1 of 1