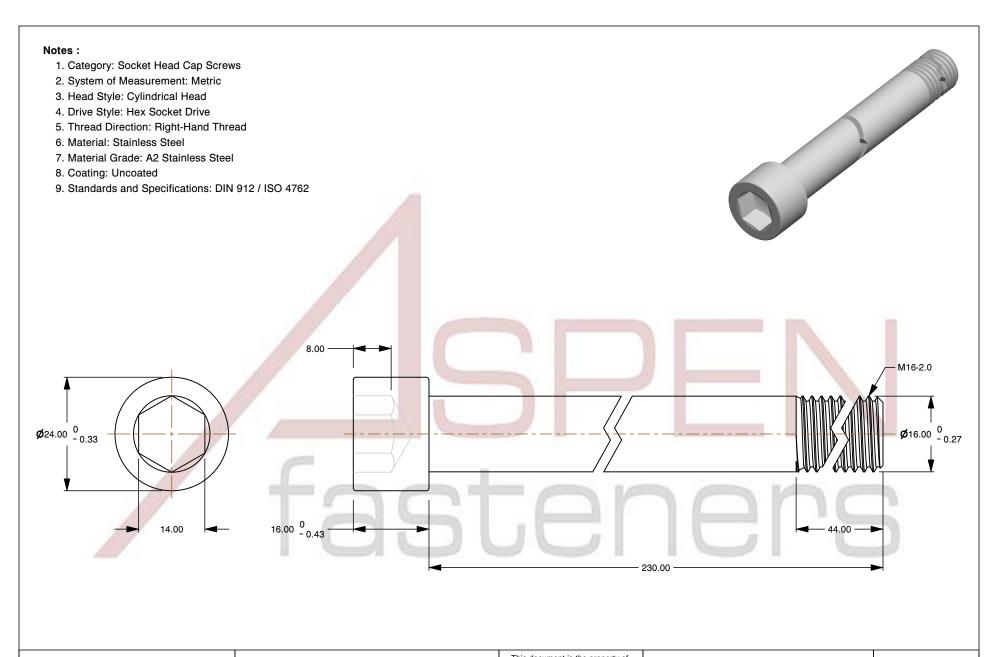

M16-2.0 X 230mm DIN 912 / ISO 4762, Metric, Hex Socket Head Cap Screws, A2 Stainless Steel

PRODUCT NAME

UNIT MILLIMETERS

ISSUED 2024-09-28

SCALE 1.251 PART NUMBER: ME127-1620X230 SHEET 1 of 1