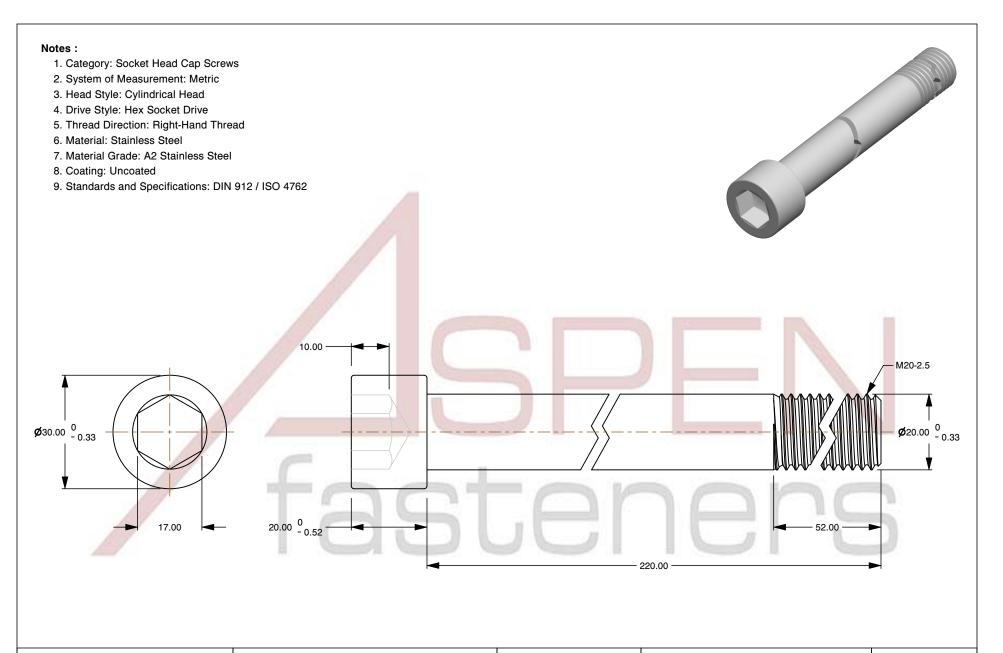

SCALE 1.001

PRODUCT NAME

M20-2.5 X 220mm DIN 912 / ISO 4762, Metric, Hex Socket Head Cap Screws, A2 Stainless Steel

PART NUMBER: ME127-2025X220

UNIT MILLIMETERS

> ISSUED 2024-09-28

SHEET 1 of 1