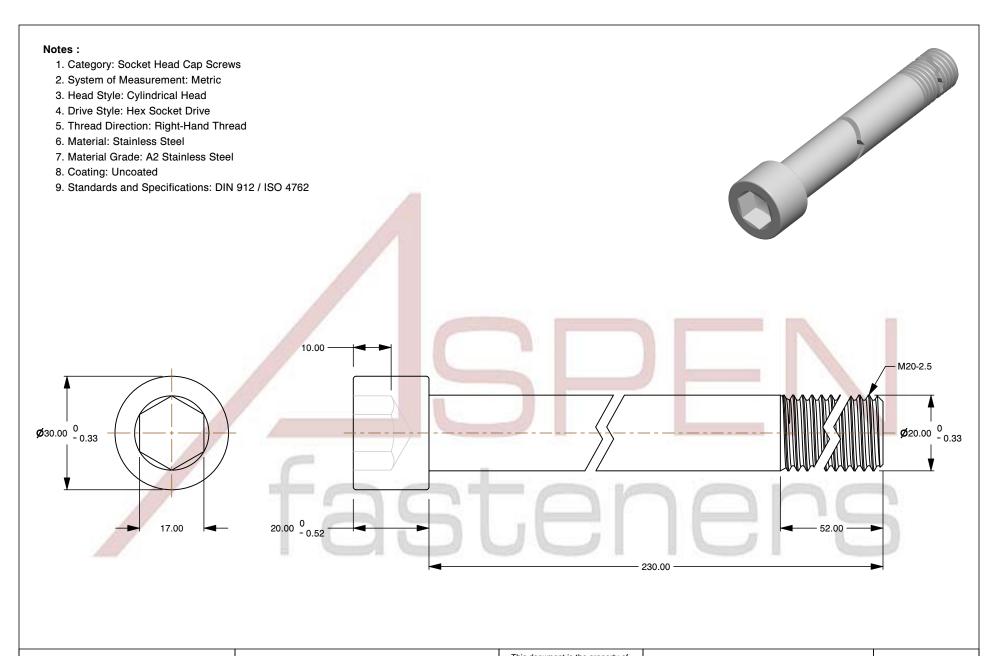

M20-2.5 X 230mm DIN 912 / ISO 4762, Metric, Hex Socket Head Cap Screws, A2 Stainless Steel

PRODUCT NAME

ISSUED 2024-09-28

UNIT

MILLIMETERS

SCALE 1.001

PART NUMBER: ME127-2025X230

2024-03-20